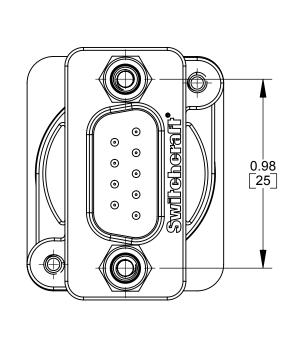

| FRONT FLANGE—  MOUNTING SCF SELF TAPPING                          | REWS<br>(2) |
|-------------------------------------------------------------------|-------------|
|                                                                   |             |
|                                                                   |             |
| PANEL                                                             |             |
| D SUB ADAPTER                                                     |             |
| HOUSING/JACKPOST ASSEMBLY                                         | 0B          |
| MODEL EHDB9MM SHOWN HERE, REFER TO TABLE FOR ALL AVAILABLE MODELS | REV         |