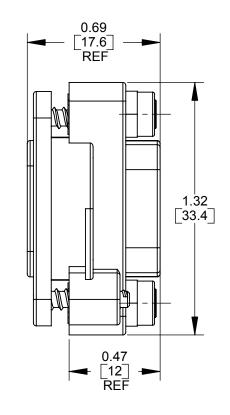

| FRONT FLANGE—  MOUNTING SCF SELF TAPPING                          | REWS<br>(2) |
|-------------------------------------------------------------------|-------------|
|                                                                   |             |
|                                                                   |             |
| PANEL                                                             |             |
| D SUB ADAPTER                                                     |             |
| HOUSING/JACKPOST ASSEMBLY                                         | 0B          |
| MODEL EHDB9MM SHOWN HERE, REFER TO TABLE FOR ALL AVAILABLE MODELS | REV         |