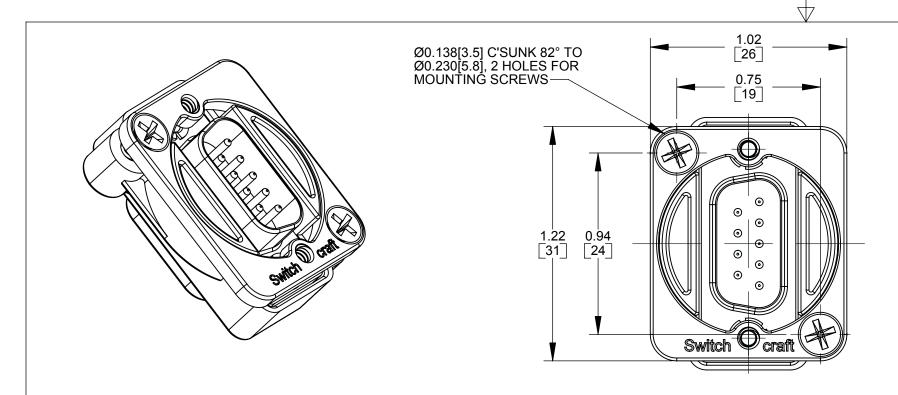

| FRONT FLANGE—  MOUNTING SCF SELF TAPPING                          | REWS<br>(2) |
|-------------------------------------------------------------------|-------------|
|                                                                   |             |
|                                                                   |             |
| PANEL                                                             |             |
| D SUB ADAPTER                                                     |             |
| HOUSING/JACKPOST ASSEMBLY                                         | 0B          |
| MODEL EHDB9MM SHOWN HERE, REFER TO TABLE FOR ALL AVAILABLE MODELS | REV         |

 $\rightarrow$ 

| PART NUMBER | REV | GEN       | DER    | FRONT FLANGE FINISH |  |  |  |  |
|-------------|-----|-----------|--------|---------------------|--|--|--|--|
| EHDB9MM     | 0A  | MALE MALE |        | NICKEL              |  |  |  |  |
| EHDB9MMB    | 0A  | MALE      | MALE   | BLACK CHROME        |  |  |  |  |
| EHDB9MF     | 0A  | MALE      | FEMALE | NICKEL              |  |  |  |  |
| EHDB9MFB    | 0A  | MALE      | FEMALE | BLACK CHROME        |  |  |  |  |
| EHDB9FF     | 0A  | FEMALE    | FEMALE | NICKEL              |  |  |  |  |
| EHDB9FFB    | 0А  | FEMALE    | FEMALE | BLACK CHROME        |  |  |  |  |
| EHHD15MM    | 0Α  | MALE      | MALE   | NICKEL              |  |  |  |  |
| EHHD15MMB   | 0Α  | MALE      | MALE   | BLACK CHROME        |  |  |  |  |
| EHHD15MF    | 0A  | MALE      | FEMALE | NICKEL              |  |  |  |  |
| EHHD15MFB   | 0A  | MALE      | FEMALE | BLACK CHROME        |  |  |  |  |
| EHHD15FF    | 0A  | FEMALE    | FEMALE | NICKEL              |  |  |  |  |
| EHHD15FFB   | 0A  | FEMALE    | FEMALE | BLACK CHROME        |  |  |  |  |